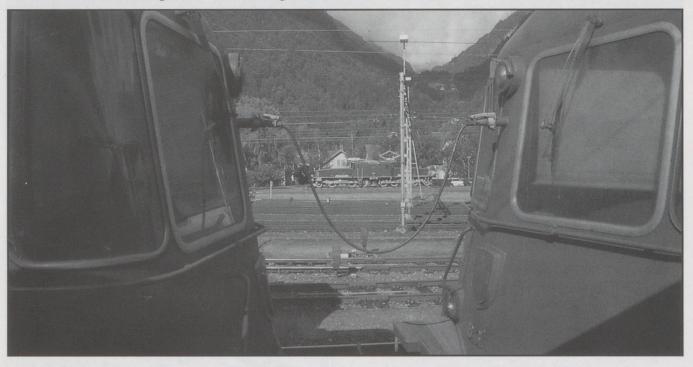

A glimpse into the past. The cabs of Re 6/6 11643 "Laufen" and Re4/4" 11320 frame the plinthed cab of Ce 6/8" 14270 at Erstfeld. 5/7/2000.

sidings on the opposite side of the main line. In addition there are two through loops parallel to the station on the west side as well as further through loops and sidings which were not used to accommodate any through freight trains during the period I was there. As a result all trains were dealt with by using just five lines in the station area all of which are signalled for bidirectional working, a facility that was put to very good use. There is also the well known adjacent locomotive and maintenance depot. Ce6/8, 14270 of 1921 vintage, sits resplendent on a plinth outside the depot administration building, a poignant reminder of the past. A local resident informed me that there were now plans to retain Erstfeld locomotive depot and works after the Gotthard base tunnel eventually comes into use. Its closeness to Altdorf, the sions I did note that only one person normally undertook all duties associated with the signal panel. It is possible to detect an approaching train by noting a string of white lights on the panel which indicates that a route has been set. These change to red as the train occupies particular sections of track. I also noted a television monitor which appeared to display information in relation to line occupation and advance warning of approaching trains outside the immediate vicinity. Nearby there are two staff rooms. One is frequented by train crews where they are able to obtain information on their next train working. The other is used by shunters of which there appeared to be three, a head shunter instructing two assistants who actually did most of the work. A bicycle on the island platform enabled shunters to access the south end of the station and they had radio contact with the signal panel, drivers and other key operational staff. Such was the precision of the operation that every relief driver was positioned ready to take over before the train actually arrived. Therefore the appearance of a driver at the north end of the island platform was a useful indicator that a northbound freight train would be arriving very shortly. To set the scene I will highlight one or two movements. For reasons of space please note that the detailed movement table (Table 1) shows movements over two hours, other tables show cumulative movements over the whole period.