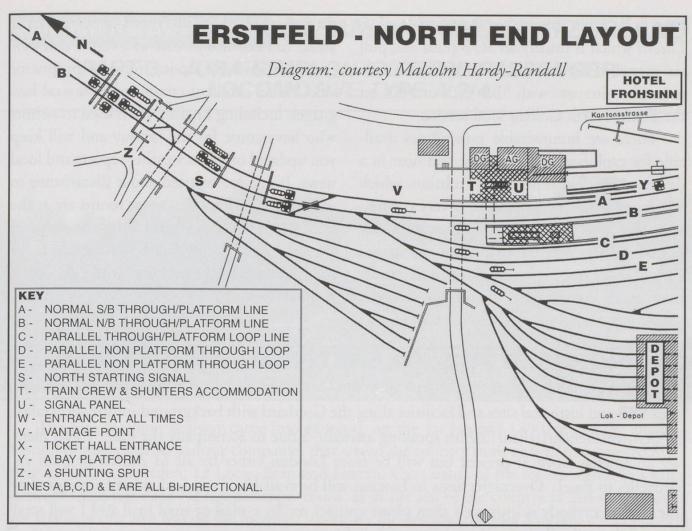

intense operation that I decided to record all train movements at the north end of the station the following evening (Tuesday 6 July 1999) and these are reproduced in the following tables showing movements and train types. I have also included a summary of the traffic and motive power involved. In order to follow the table of events more easily I have shown a diagram of the north end of Erstfeld station.

The station has three through platforms, two are in effect the main line, and the third is

DECEMBER 2000 15

a platform loop to the west side of the station and shares an island platform with the north-bound through line. There is also a south facing bay on the east side used mainly for stabling empty passenger stock. In this instance Ee3/3 16397 had removed some coaches from the rear of the 19.23 southbound train and was stabled with them in the bay where they remained until midnight before moving to the

excellence of the work carried out there and its relatively secure rural location being significant factors in its favour.

The station area is controlled from a panel on the main southbound platform and which, on this occasion, was being operated by a young lady while another person appeared to be dealing with other duties such as liaison with train crews, shunters etc. On other occa-

A glimpse into the past. The cabs of Re 6/6 11643 "Laufen" and Re4/4" 11320 frame the plinthed cab of Ce 6/8" 14270 at Erstfeld. 5/7/2000.

sidings on the opposite side of the main line. In addition there are two through loops parallel to the station on the west side as well as further through loops and sidings which were not used to accommodate any through freight trains during the period I was there. As a result all trains were dealt with by using just five lines in the station area all of which are signalled for bidirectional working, a facility that was put to very good use. There is also the well known adjacent locomotive and maintenance depot. Ce6/8, 14270 of 1921 vintage, sits resplendent on a plinth outside the depot administration building, a poignant reminder of the past. A local resident informed me that there were now plans to retain Erstfeld locomotive depot and works after the Gotthard base tunnel eventually comes into use. Its closeness to Altdorf, the sions I did note that only one person normally undertook all duties associated with the signal panel. It is possible to detect an approaching train by noting a string of white lights on the panel which indicates that a route has been set. These change to red as the train occupies particular sections of track. I also noted a television monitor which appeared to display information in relation to line occupation and advance warning of approaching trains outside the immediate vicinity. Nearby there are two staff rooms. One is frequented by train crews where they are able to obtain information on their next train working. The other is used by shunters of which there appeared to be three, a head shunter instructing two assistants who actually did most of the work. A bicycle on the island platform enabled shunters to access the south end of the station and they had radio contact with the signal panel, drivers and other key operational staff. Such was the precision of the operation that every relief driver was positioned ready to take over before the train actually arrived. Therefore the appearance of a driver at the north end of the island platform was a useful indicator that a northbound freight train would be arriving very shortly. To set the scene I will highlight one or two movements. For reasons of space please note that the detailed movement table (Table 1) shows movements over two hours, other tables show cumulative movements over the whole period.