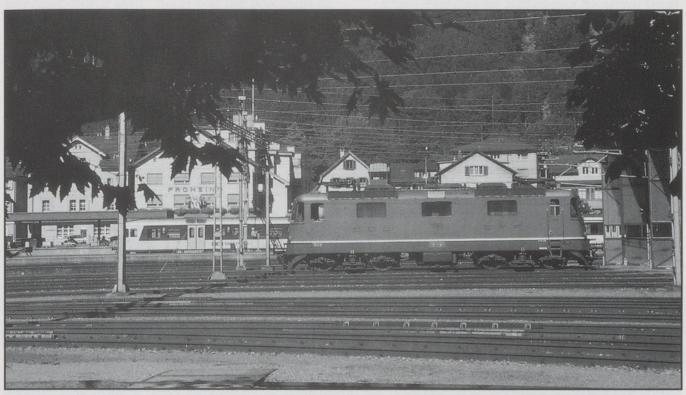

# AN EVENING AT ERSTFELD (OPERATIONS EXTRAORDINAIRE!)

Re 4/4<sup>III</sup> 11363 waits outside Erstfeld depot for its next turn of duty. The Hotel Frohsinn, known to many and situated less than a one minute walk from the station entrance can be seen in the background. 27/7/1998.

The station has three through platforms, two are in effect the main line, and the third is

DECEMBER 2000 15

a platform loop to the west side of the station and shares an island platform with the north-bound through line. There is also a south facing bay on the east side used mainly for stabling empty passenger stock. In this instance Ee3/3 16397 had removed some coaches from the rear of the 19.23 southbound train and was stabled with them in the bay where they remained until midnight before moving to the

excellence of the work carried out there and its relatively secure rural location being significant factors in its favour.

The station area is controlled from a panel on the main southbound platform and which, on this occasion, was being operated by a young lady while another person appeared to be dealing with other duties such as liaison with train crews, shunters etc. On other occa-