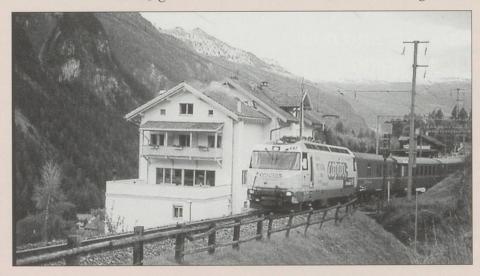

# Hotel Restaurant Filisur Graubünden SWITZERLAND

Familie R. + A. Uffer Phone (from U.K.) 00 41 81 4041180 (from U.K.) 00 41 81 4042480 CH – 7477 Filisur/GR Fax

E-mail: info@grischuna-filisur.ch Internet: www.grischuna-filisur.ch

Peaceful and sunny, directly opposite the station (Bernina, Heidiland and Glacier express stop here!)

- \* Comfortable rooms all with toilet, bath/shower, radio and TV. Some with balconies overlooking the Albula valley and famous railway.
- ★ Excellent meals at reasonable prizes in our new panoramic restaurant.
- \* English spoken

Special summer and winter arrangements in conjunction with all "Rhätische Bahn" activities

#### ASK FOR OUR LEAFLET!

Only fifteen minutes walk to the world-famous Landwasser Viaduct! Enjoy the benefits from a visit to the Alvaneu Bad